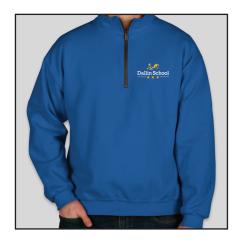

Long Sleeve T-shirt (\$15) in royal Youth: YXS YS YM YL YXL Adult: S M L XL 2XL 3XL

Vintage 1/4-zip Sweatshirt (\$35) in royal Adult: S M L XL 2XL 3XL

Pullover Hoodie (\$25) midweight 50/50 in royal Youth: YXS YS YM YL