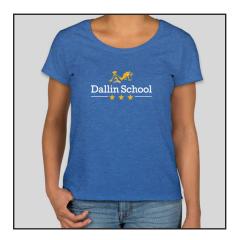

## **Dallin Spirit Wear**

Short Sleeve T-shirt (\$12 each) choose gold in cotton or heathered royal in soft-style jersey cotton Youth: YXS YS YM YL YXL Adult: S M L XL 2XL 3XL

Ladies Scoop Neck (\$12) in heathered royal in soft-style jersey cotton Adult: S M L XL 2XL 3XL