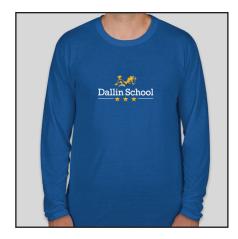

Long Sleeve T-shirt (\$15) in royal Youth: YXS YS YM YL YXL Adult: S M L XL 2XL 3XL

Vintage 1/4-zip Sweatshirt (\$35) in royal Adult: S M L XL 2XL 3XL

Pullover Hoodie (\$25) midweight 50/50 in royal Youth: YXS YS YM YL