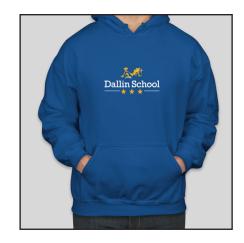

Long Sleeve T-shirt (\$15) in royal Youth: YXS YS YM YL YXL Adult: S M L XL 2XL 3XL

Vintage 1/4-zip Sweatshirt (\$35) in royal Adult: S M L XL 2XL 3XL

Pullover Hoodie (\$25) midweight 50/50 in royal Youth: YXS YS YM YL