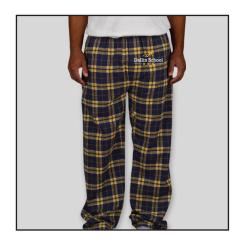

Flannel Pajama Pants (\$30) in navy blue and gold Junior: S M L XL 2XL Adult: S M L XL 2XL

**Stripe Pom Pom Beanie** (\$22) in royal and white One size