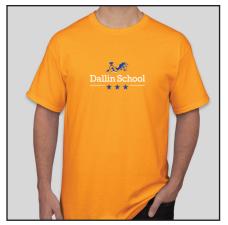

## **Dallin Spirit Wear**

Short Sleeve T-shirt (\$12 each) choose gold in cotton or heathered royal in soft-style jersey cotton Youth: YXS YS YM YL YXL Adult: S M L XL 2XL 3XL

Ladies Scoop Neck (\$12) in heathered royal in soft-style jersey cotton Adult: S M L XL 2XL 3XL