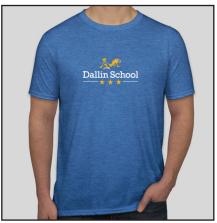

## **Dallin Spirit Wear**

Short Sleeve T-shirt (\$12 each) choose gold in cotton or heathered royal in soft-style jersey cotton Youth: YXS YS YM YL YXL Adult: S M L XL 2XL 3XL

Ladies Scoop Neck (\$12) in heathered royal in soft-style jersey cotton Adult: S M L XL 2XL 3XL